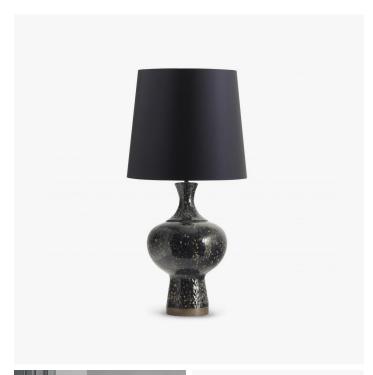

## ZULU LAMP - CLB35

### DESCRIPTION

The Zulu Lamp takes its shape from that of a mid 20th century African tribal pot and is formed in cast ceramic with textures; a dappled neck and base, and fine striations on the curve of the lamp.

MATERIALS Glazed Ceramic, Wood, New Bronze, Patinated Brass

COLOURS Please enquire about available Porta Romana Shade Linings and Colours

FINISHES Spacedust, Nightsky

CERTIFICATIONS This item is UL listed

DIMENSIONS Height: 20.08" (51.0cm) Overall Height: 35.04" (89.0cm) Lamp Dimenstions with Shade: 17.01" (43.2cm) Lamp Dimenstions without Shade: 11.42" (29.0cm)

ADDITIONAL DETAILS Shade: 17" Bongo Lamping: 1 x Switched Type A19 Medium Base