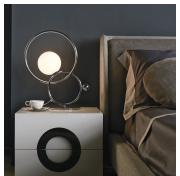

# **ZOE TABLE LAMP**

## DESCRIPTION

Zoe Table lamp in either matte or polished black nickel, polished gold, polished chrome or light burnished brass structure.

#### **FINISHES**

Polished Gold, Polished Black Nickel, Matte Black Nickel, Polished Chrome, Light Burnished Brass