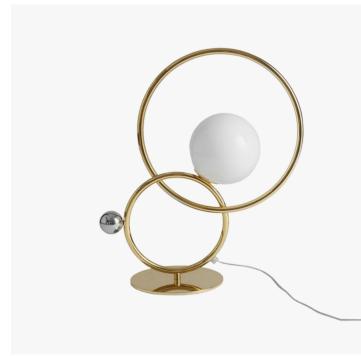

# **ZOE TABLE LAMP**

## DESCRIPTION

Zoe Table lamp in either matte or polished black nickel, polished gold, polished chrome or light burnished brass structure.

## MATERIALS

Murano Glass, Metal

#### **FINISHES**

Polished Gold, Polished Black Nickel, Matte Black Nickel, Polished Chrome, Light Burnished Brass

## DIMENSIONS

Width: 16.93" (43cm) Depth: 7.87" (20cm) Height: 19.69" (50cm)