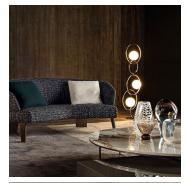

## **ZOE FLOOR LAMP**

### DESCRIPTION

Zoe Floor lamp in either matte or polished black nickel, polished gold, polished chrome or light burnished brass structure.

MATERIALS Murano Glass, Metal

COLOURS White, Alabaster, Amber, Amethyst, Blue, Crystal, Dove Grey, Smoke Grey, Tobacco, Metal Flakes

FINISHES Polished Black Nickel, Polished Gold, Matte Black Nickel, Polished Chrome, Light Burnished Brass

CERTIFICATIONS Please enquire. Contact us

DIMENSIONS Width: 17.72" (45cm) Depth: 11.42" (29cm) Height: 51.97" (132cm)