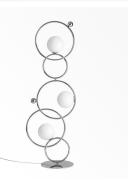

## **ZOE FLOOR LAMP**

### DESCRIPTION

Zoe Floor lamp in either matte or polished black nickel, polished gold, polished chrome or light burnished brass structure.

MATERIALS Murano Glass, Metal

COLOURS White, Alabaster, Amber, Amethyst, Blue, Crystal, Dove Grey, Smoke Grey, Tobacco, Metal Flakes

FINISHES Polished Black Nickel, Polished Gold, Matte Black Nickel, Polished Chrome, Light Burnished Brass

CERTIFICATIONS Please enquire. Contact us

DIMENSIONS Width: 17.72" (45cm) Depth: 11.42" (29cm) Height: 51.97" (132cm)

ADDITIONAL DETAILS Lamping: 3 x 5W G9 LED bulbs not included; dimmable Colour Temperature: 2700K Dimmer included on power cord