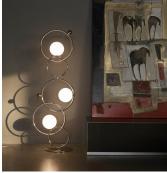

## **ZOE FLOOR LAMP**

### DESCRIPTION

Zoe Floor lamp in either matte or polished black nickel, polished gold, polished chrome or light burnished brass structure.

MATERIALS Murano Glass, Metal

COLOURS White, Alabaster, Amber, Amethyst, Blue, Crystal, Dove Grey, Smoke Grey, Tobacco, Metal Flakes

FINISHES Polished Black Nickel, Polished Gold, Matte Black Nickel, Polished Chrome, Light Burnished Brass

CERTIFICATIONS Please enquire. Contact us

DIMENSIONS Width: 17.72" (45cm) Depth: 11.42" (29cm) Height: 51.97" (132cm)

ADDITIONAL DETAILS Lamping: 3 x 5W G9 LED bulbs not included; dimmable Colour Temperature: 2700K Dimmer included on power cord