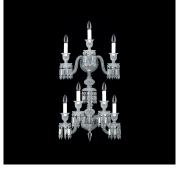

#### BACCARAT

#### DESCRIPTION

The Zénith collection embraces the line of traditional crystal chandeliers developed by Baccarat since the first half of the 19th century. It is composed of beveled diamond cut elements and twisted branches known as Bambou tors or bamboo twists. Admired worldwide, since it was first created, the Zénith chandelier has continued to illuminate exceptional palaces and homes. Timeless and fascinating, it spans the ages, looking ever more fabulous with each new special order and each new interpretation by international designers.

### MATERIALS

Crystal Glass, Metal

#### COLOURS

Clear, Red