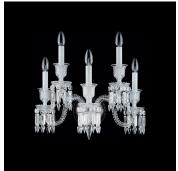

# ZENITH WALL UNIT

# COLLECTION

#### BACCARAT

#### DESCRIPTION

The Zénith collection embraces the line of traditional crystal chandeliers developed by Baccarat since the first half of the 19th century. It is composed of beveled diamond cut elements and twisted branches known as Bambou tors or bamboo twists. Admired worldwide, since it was first created, the Zénith chandelier has continued to illuminate exceptional palaces and homes. Timeless and fascinating, it spans the ages, looking ever more fabulous with each new special order and each new interpretation by international designers.

### MATERIALS

Crystal Glass, Metal

#### COLOURS

Clear, Red

# CERTIFICATIONS

This item is UL listed

### DIMENSIONS

### SIZE 1

Width: 5.12" (13cm)
Depth: 11.02" (28cm)
Height: 18.50" (47cm)

#