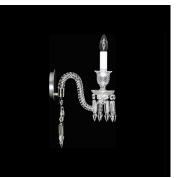

# ZENITH WALL UNIT

# COLLECTION

#### BACCARAT

#### DESCRIPTION

The Zénith collection embraces the line of traditional crystal chandeliers developed by Baccarat since the first half of the 19th century. It is composed of beveled diamond cut elements and twisted branches known as Bambou tors or bamboo twists. Admired worldwide, since it was first created, the Zénith chandelier has continued to illuminate exceptional palaces and homes. Timeless and fascinating, it spans the ages, looking ever more fabulous with each new special order and each new interpretation by international designers.

### MATERIALS

Crystal Glass, Metal

#### COLOURS

Clear, Red

# CERTIFICATIONS

This item is UL listed

### DIMENSIONS

### SIZE 1

Width: 5.12" (13cm)
Depth: 11.02" (28cm)
Height: 18.50" (47cm)