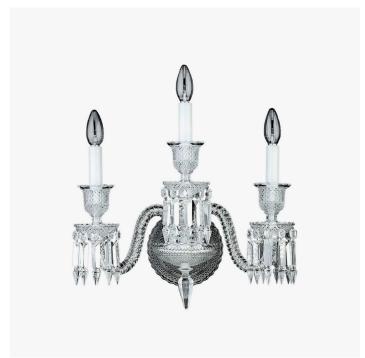

#### DESCRIPTION

The Zénith collection embraces the line of traditional crystal chandeliers developed by Baccarat since the first half of the 19th century. It is composed of beveled diamond cut elements and twisted branches known as Bambou tors or bamboo twists. Admired worldwide, since it was first created, the Zénith chandelier has continued to illuminate exceptional palaces and homes. Timeless and fascinating, it spans the ages, looking ever more fabulous with each new special order and each new interpretation by international designers.

#### SIZE 3

Width: 19.69" (50cm) Depth: 12.60" (32cm) Height: 18.50" (47cm)