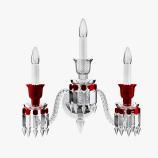

# ZENITH WALL UNIT CLEAR AND RED

#### DESCRIPTION

The vivid red is the result of the fusion of clear crystal and 24 K gold which gives it its vermillion luminescence. Baccarat's red crystal sparkles with the glow of a thousand flames within the clear and flickers with all the craftsmanship and passion for perfection that went into its making. This Baccarat creation echoes the lavish coloured chandeliers in the Dolmabahc e Palace in Istanbul which has the largest collection of Baccarat chandeliers in the world.

MATERIALS Crystal Glass

COLOURS Clear, Red

**CERTIFICATIONS** This item is UL listed

#### SIZE 2

Width: 19.69" (50cm) Depth: 12.60" (32cm) Height: 18.50" (47cm)

**SIZE 3** Width: 20.08" (51cm) Depth: 14.96" (38cm)

Height: 18.50" (47cm)

Width: 20.47" (52cm) Depth: 14.96" (38cm) Height: 36.61" (93cm)