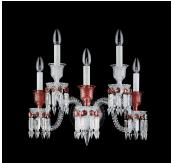

# ZENITH WALL UNIT CLEAR AND RED

#### DESCRIPTION

The vivid red is the result of the fusion of clear crystal and 24 K gold which gives it its vermillion luminescence. Baccarat's red crystal sparkles with the glow of a thousand flames within the clear and flickers with all the craftsmanship and passion for perfection that went into its making. This Baccarat creation echoes the lavish coloured chandeliers in the Dolmabahc e Palace in Istanbul which has the largest collection of Baccarat chandeliers in the world.

MATERIALS Crystal Glass

COLOURS Clear, Red

**CERTIFICATIONS** This item is UL listed

#### SIZE 2

Width: 19.69" (50cm) Depth: 12.60" (32cm) Height: 18.50" (47cm)

**SIZE 3** Width: 20.08" (51cm) Depth: 14.96" (38cm)

Height: 18.50" (47cm)

Width: 20.47" (52cm) Depth: 14.96" (38cm) Height: 36.61" (93cm)