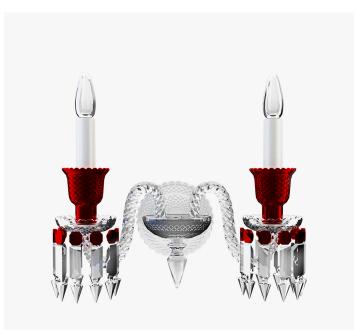

# ZENITH WALL UNIT CLEAR AND RED

#### DESCRIPTION

The vivid red is the result of the fusion of clear crystal and 24 K gold which gives it its vermillion luminescence. Baccarat's red crystal sparkles with the glow of a thousand flames within the clear and flickers with all the craftsmanship and passion for perfection that went into its making. This Baccarat creation echoes the lavish coloured chandeliers in the Dolmabahc e Palace in Istanbul which has the largest collection of Baccarat chandeliers in the world.

MATERIALS Crystal Glass

COLOURS Clear, Red

**CERTIFICATIONS** This item is UL listed

#### DIMENSIONS

sIZE 1 Width: 16.54" (42cm) Depth: 12.20" (31cm) Height: 14.57" (37cm)