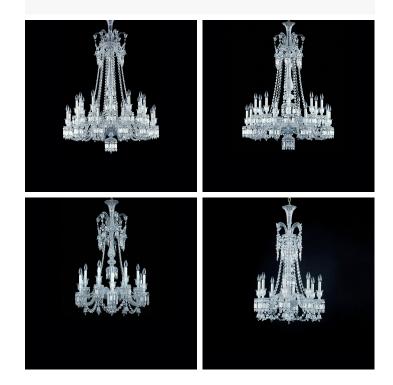

#### DESCRIPTION

The chandelier is a truly dazzling decorative piece the luminous Clear crystal a revelation sculptural splendor. The composition of this chandelier may range immensely from 8 to 24 lights. Regardless of scale, the chandelier has a central column of cut crystal that resourcefully masks all functional cables. The wealth of ornamentation is enthralling, festooned with chiseled prisms, sparkling pendants, and Baccarat's signature single red octagonal crystal hung discreetly. The chandelier may be displayed with white taffeta shades for added majesty, and a short version of the Zenith chandelier is also available.

### DIMENSIONS

**SIZE 1** Diameter: 26.38" (67cm) Height: 44.49" (113cm)

sıze 2 Diameter: 31.89" (81cm) Height: 43.70" (111cm)

size 3 Diameter: 40.16" (102cm) Height: 53.94" (137cm)

size 4 Diameter: 42.52" (108cm) Height: 58.66" (149cm)