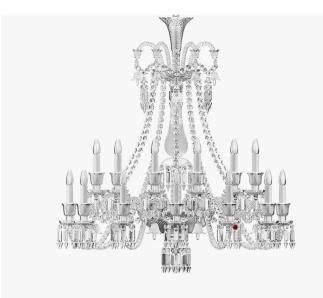

# ZENITH CHANDELIER LONG

COLLECTION BACCARAT

#### DESCRIPTION

The chandelier is a truly dazzling decorative piece the luminous Clear crystal a revelation sculptural splendor. The composition of this chandelier may range immensely from 8 to 24 lights. Regardless of scale, the chandelier has a central column of cut crystal that resourcefully masks all functional cables. The wealth of ornamentation is enthralling, festooned with chiseled prisms, sparkling pendants, and Baccarat's signature single red octagonal crystal hung discreetly. The chandelier may be displayed with white taffeta shades for added majesty, and a short version of the Zenith chandelier is also available.

MATERIALS Crystal Glass

**COLOURS** Clear, Red

**CERTIFICATIONS** This item is UL listed