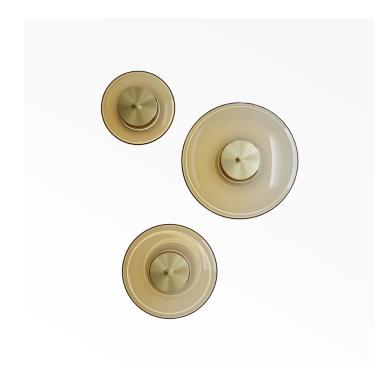

# DESCRIPTION

Wall lamp with diffused light. Light or dark burnished brass structure. Transparent dove grey or bronze blown glass diffuser.

# MATERIALS

Metal, Glass

# COLOURS

Smoke Grey, Bronze

# FINISHES

Light Burnished Brass, Dark Burnished Brass

# SIZE 1

Depth: 6.30" (16cm) Diameter: 13.78" (35cm)

#### SIZE 2

Depth: 7.48" (19cm) Diameter: 17.72" (45cm)

# SIZE 3

Depth: 7.87" (20cm) Diameter: 21.65" (55cm)