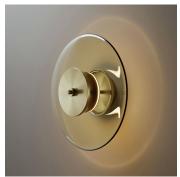

# DESCRIPTION

Wall lamp with diffused light. Light or dark burnished brass structure. Transparent dove grey or bronze blown glass diffuser.

# FINISHES

Light Burnished Brass, Dark Burnished Brass

# ADDITIONAL DETAILS

Canopy Dimension: Ø13cm (5.1") Lamping: 1 x 15W COB LED strip Colour Temperature: 2700K

Ballast included Dimmable Adjustable