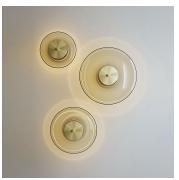

# DESCRIPTION

Wall lamp with diffused light. Light or dark burnished brass structure. Transparent dove grey or bronze blown glass diffuser.

# SIZE 1

Depth: 6.30" (16cm) Diameter: 13.78" (35cm)

#### SIZE 2

Depth: 7.48" (19cm) Diameter: 17.72" (45cm)

# SIZE 3

Depth: 7.87" (20cm) Diameter: 21.65" (55cm)