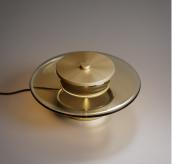

## DESCRIPTION

Zen Table illuminates surrounding surfaces with its disc of light. The ethereal lightness of its Murano glass diffuser and chromatic, material and stylistic harmony make this tabletop version a sculpture that dialogues with the observer, revealing its internal structure.

MATERIALS Metal, Glass

COLOURS Smoke Grey, Bronze

FINISHES Light Burnished Brass, Dark Burnished Brass

CERTIFICATIONS Please enquire. Contact us

DIMENSIONS Diameter: 13.78" (35cm) Height: 5.71" (14.5cm)

ADDITIONAL DETAILS Lamping: Strip COB LED Colour Temperature: 2700K Ballast included Dimmable