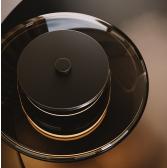

## DESCRIPTION

Zen Table illuminates surrounding surfaces with its disc of light. The ethereal lightness of its Murano glass diffuser and chromatic, material and stylistic harmony make this tabletop version a sculpture that dialogues with the observer, revealing its internal structure.

MATERIALS Metal, Glass

COLOURS Smoke Grey, Bronze

FINISHES Light Burnished Brass, Dark Burnished Brass

CERTIFICATIONS Please enquire. Contact us

DIMENSIONS Diameter: 13.78" (35cm) Height: 5.71" (14.5cm)

ADDITIONAL DETAILS Lamping: Strip COB LED Colour Temperature: 2700K Ballast included Dimmable