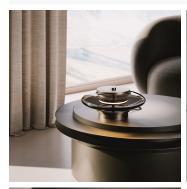

## DESCRIPTION

Zen Table illuminates surrounding surfaces with its disc of light. The ethereal lightness of its Murano glass diffuser and chromatic, material and stylistic harmony make this tabletop version a sculpture that dialogues with the observer, revealing its internal structure.

MATERIALS Metal, Glass

COLOURS Smoke Grey, Bronze

FINISHES Light Burnished Brass, Dark Burnished Brass

CERTIFICATIONS Please enquire. Contact us

DIMENSIONS Diameter: 13.78" (35cm) Height: 5.71" (14.5cm)

ADDITIONAL DETAILS Lamping: Strip COB LED Colour Temperature: 2700K Ballast included Dimmable