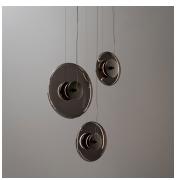

# DESCRIPTION

Suspended lamp with diffused light. Light burnished brass or matte black structure. Transparent dove grey or polished white blown glass diffuser.

# MATERIALS

Metal, Glass

#### COLOURS

Dove Grey, Bronze

# FINISHES

Light Burnished Brass, Light Burnished Brass