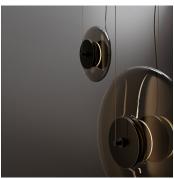

# DESCRIPTION

Suspended lamp with diffused light. Light burnished brass or matte black structure. Transparent dove grey or polished white blown glass diffuser.

# MATERIALS

Metal, Glass

#### COLOURS

Dove Grey, Bronze

# FINISHES

Light Burnished Brass, Light Burnished Brass