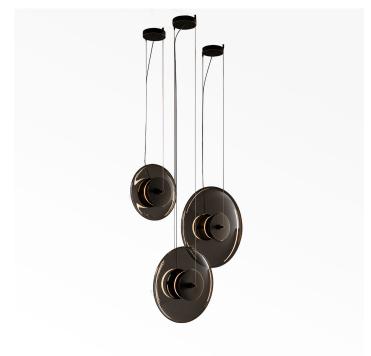

# DESCRIPTION

Suspended lamp with diffused light. Light burnished brass or matte black structure. Transparent dove grey or polished white blown glass diffuser.

# MATERIALS

Metal, Glass

#### COLOURS

Dove Grey, Bronze

# FINISHES

Light Burnished Brass, Light Burnished Brass