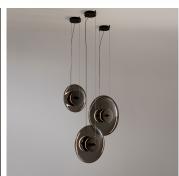

# DESCRIPTION

Suspended lamp with diffused light. Light burnished brass or matte black structure. Transparent dove grey or polished white blown glass diffuser.

# MATERIALS

Metal, Glass

#### COLOURS

Dove Grey, Bronze

# FINISHES

Light Burnished Brass, Light Burnished Brass