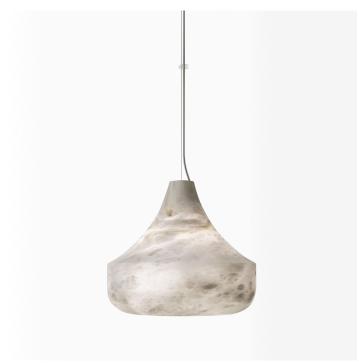

#### **DESCRIPTION**

ZELIE offers sober, organic lines which bring out alabaster's essential beauty. Its upper shape has the form of a traditional lampshade, gradually widening at the middle to create a short, cylindrical design. Timeless, ZELIE can embellish contemporary dining rooms or classic-style living rooms.

# DIMENSIONS

Diameter: 11.81" (30cm) Height: 10.47" (26.6cm)

Overall Height: 89.21" (226.6cm)

# ADDITIONAL DETAILS

Alabaster is a natural material and as a result each piece is

unique

Canopy Finish: Matte white

Canopy Dimensions: Ø5.1 (13cm)

78 (2m) stainless steel wire rope with transparent electric

cable

Lamping: 1 x E26 9W LED bulb Colour Temperature: 2700K

Dimmable