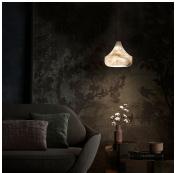

#### **DESCRIPTION**

ZELIE offers sober, organic lines which bring out alabaster's essential beauty. Its upper shape has the form of a traditional lampshade, gradually widening at the middle to create a short, cylindrical design. Timeless, ZELIE can embellish contemporary dining rooms or classic-style living rooms.