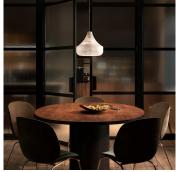

#### **DESCRIPTION**

ZELIE offers sober, organic lines which bring out alabaster's essential beauty. Its upper shape has the form of a traditional lampshade, gradually widening at the middle to create a short, cylindrical design. Timeless, ZELIE can embellish contemporary dining rooms or classic-style living rooms.