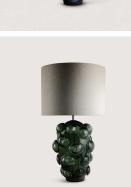

## DESCRIPTION

The Zelda lamp is a masterpiece of virtuoso glass blowing, made by our team of ever-talented glass artisans. The bulbous, irregular and characterful shape of the lamp is formed of a blown body adorned with molten spheres, giving this statement piece an exciting retro feel.

MATERIALS Blown Glass, Moulded Glass, Brass Bronze, Nickel

COLOURS Please enquire about available Porta Romana Shade Linings and Colours

FINISHES Split Pea, Denim, Kelp, Lemongrass, Onyx, Amber

CERTIFICATIONS This item is UL listed