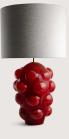

## DESCRIPTION

The Zelda lamp is a masterpiece of virtuoso glass blowing, made by our team of ever-talented glass artisans. The bulbous, irregular and characterful shape of the lamp is formed of a blown body adorned with molten spheres, giving this statement piece an exciting retro feel.

MATERIALS Blown Glass, Moulded Glass, Brass Bronze, Nickel

COLOURS Please enquire about available Porta Romana Shade Linings and Colours

FINISHES Split Pea, Denim, Kelp, Lemongrass, Onyx, Amber

CERTIFICATIONS This item is UL listed