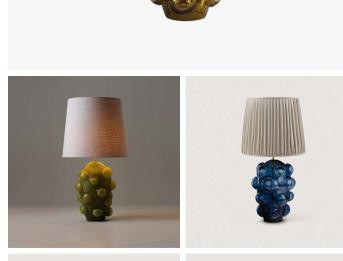

## DESCRIPTION

The Zelda lamp is a masterpiece of virtuoso glass blowing, made by our team of ever-talented glass artisans. The bulbous, irregular and characterful shape of the lamp is formed of a blown body adorned with molten spheres, giving this statement piece an exciting retro feel.

MATERIALS Blown Glass, Moulded Glass, Brass Bronze, Nickel

COLOURS Please enquire about available Porta Romana Shade Linings and Colours

FINISHES Split Pea, Denim, Kelp, Lemongrass, Onyx, Amber

CERTIFICATIONS This item is UL listed

DIMENSIONS Width: 17.01" (43.2cm) Height: 30.91" (78.5cm)

ADDITIONAL DETAILS Shade: 17" Bongo Lamping: 8W LED E27 GLS Flex and Switch: Bronze lamp holder and Brown flex, with Brown inline switch

Lamp is suitable for rodding and bolting on yachts Please enquire about Quickship finishes