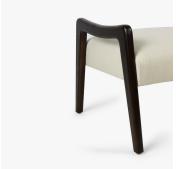

#### **DESCRIPTION**

The Zebra Stool has a maple frame that is available in a variety of standard wood finishes and a tightly upholstered seat. Available in COM or in a selection of linen and velvet.

#### **FINISHES**

Dirty White, Ebony, Teak, Truffle, Walnut