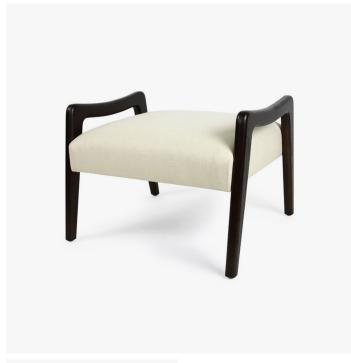

#### **DESCRIPTION**

The Zebra Stool has a maple frame that is available in a variety of standard wood finishes and a tightly upholstered seat. Available in COM or in a selection of linen and velvet.

### MATERIALS

Wood, Fabric

#### **FINISHES**

Dirty White, Ebony, Teak, Truffle, Walnut

#### DIMENSIONS

Width: 27.00" (68.58cm) Depth: 21.00" (53.34cm) Height: 19.50" (49.53cm) Seat Height: 17.00" (43.18cm)