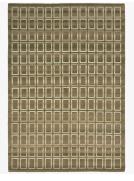

#### **DESCRIPTION**

The carpets in the Gamba collection convey a positive attitude towards life. By using hand-spun Tibetan highland wool and nettle fibres in tested natural dyes, the carpets are colourful without being obtrusive.