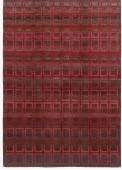

#### **DESCRIPTION**

The carpets in the Gamba collection convey a positive attitude towards life. By using hand-spun Tibetan highland wool and nettle fibres in tested natural dyes, the carpets are colourful without being obtrusive.