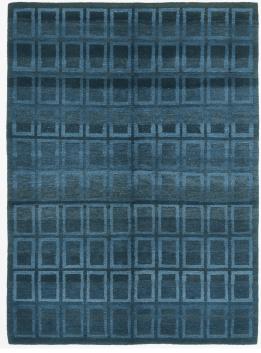

#### **DESCRIPTION**

The carpets in the Gamba collection convey a positive attitude towards life. By using hand-spun Tibetan highland wool and nettle fibres in tested natural dyes, the carpets are colourful without being obtrusive.