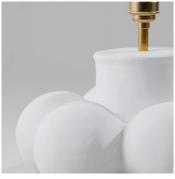

#### **DESCRIPTION**

Inspired by the shape of an ancient African beer pot, the Zande is characterized by its unusual bulbous base and short neck.

#### **FINISHES**

Plaster White, Indian Red, Black