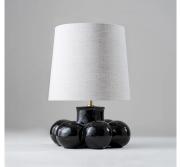

# **ZANDE LAMP - CLB59**

## COLLECTION

PORTA ROMANA

#### **DESCRIPTION**

Inspired by the shape of an ancient African beer pot, the Zande is characterized by its unusual bulbous base and short neck.

# MATERIALS

Ceramic, Fabric

## COLOURS

Please enquire about available Porta Romana Shade Linings and Colours

#### **FINISHES**

Plaster White, Indian Red, Black

## CERTIFICATIONS

This item is UL listed

### **DIMENSIONS**

Width: 17.72" (45.0cm) Height: 20.08" (51.0cm)

# CUSTOMIZABLE

This product is customizable. Please contact us to find out more about this product.

# ADDITIONAL DETAILS

Shade: 12" Bongo

Lamping: 8W LED E27 GLS

Lamp is suitable for rodding and bolting on yachts