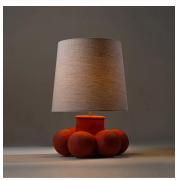

# **ZANDE LAMP - CLB59**

## COLLECTION

PORTA ROMANA

#### **DESCRIPTION**

Inspired by the shape of an ancient African beer pot, the Zande is characterized by its unusual bulbous base and short neck.

# MATERIALS

Ceramic, Fabric

## COLOURS

Please enquire about available Porta Romana Shade Linings and Colours

#### **FINISHES**

Plaster White, Indian Red, Black

## CERTIFICATIONS

This item is UL listed

### **DIMENSIONS**

Width: 17.72" (45.0cm) Height: 20.08" (51.0cm)

# CUSTOMIZABLE

This product is customizable. Please contact us to find out more about this product.

# ADDITIONAL DETAILS

Shade: 12" Bongo

Lamping: 8W LED E27 GLS

Lamp is suitable for rodding and bolting on yachts