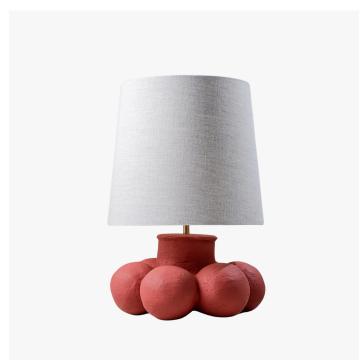

#### **DESCRIPTION**

Inspired by the shape of an ancient African beer pot, the Zande is characterized by its unusual bulbous base and short neck.

#### **FINISHES**

Plaster White, Indian Red, Black

### **DIMENSIONS**

Width: 17.72" (45.0cm) Height: 20.08" (51.0cm)