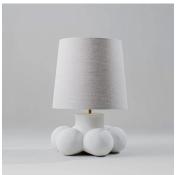

# **ZANDE LAMP - CLB59**

## COLLECTION

PORTA ROMANA

#### **DESCRIPTION**

Inspired by the shape of an ancient African beer pot, the Zande is characterized by its unusual bulbous base and short neck.

# MATERIALS

Ceramic, Fabric

## COLOURS

Please enquire about available Porta Romana Shade Linings and Colours

#### **FINISHES**

Plaster White, Indian Red, Black

## CERTIFICATIONS

This item is UL listed

### **DIMENSIONS**

Width: 17.72" (45.0cm) Height: 20.08" (51.0cm)

# CUSTOMIZABLE

This product is customizable. Please contact us to find out more about this product.

# ADDITIONAL DETAILS

Shade: 12" Bongo

Lamping: 8W LED E27 GLS

Lamp is suitable for rodding and bolting on yachts