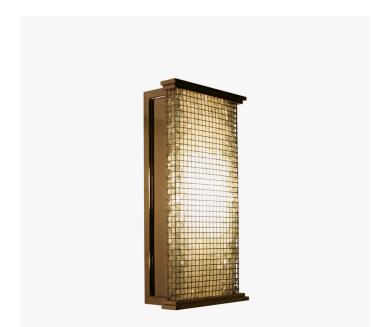

## **ZACHARY SCONCE - 9588**

COLLECTION **POWELL & BONNELL** 

## DESCRIPTION

The Zachary Sconce by Powell & Bonnell is a metal sconce with handmade crushed glass, marble or amber onyx diffuser.

MATERIALS Metal, Glass, Stone

COLOURS Crushed Glass, White Marble, Amber Onyx