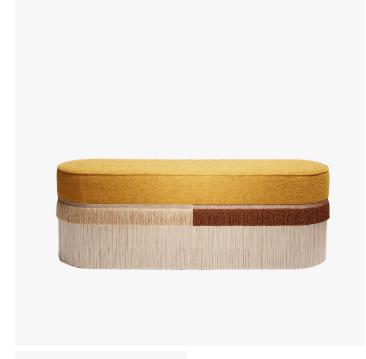

# YELLOW CLUNIS LINE BENCH

### DESCRIPTION

The Bouclè is characterized by a tri-dimensional surface given by soft and smooth little curls. which are very delicate to the touch and are all defined in natural colours. Okra like cumin, rust like African lands, green like olive groves of the Mediterranean, natural hues of the expanses of desert sand and the deep blue off Eastern nights with the sparks of the new lurex fringes defines this collection by Lorenza Bozzoli.

### MATERIALS

Bouclè, Lurex

### DIMENSIONS

Width: 51.18" (130cm) Depth: 15.75" (40cm) Height: 18.11" (46cm)