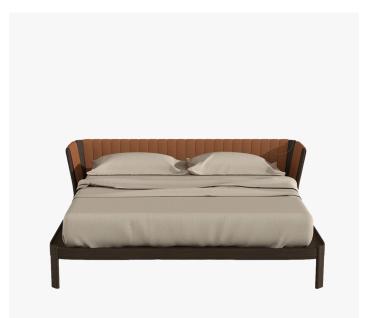

# GERVASONI DESCRIPTION

YELEK

COLLECTION

Yelek is an extremely versatile bed suitable for any type of setting, from the most traditional to the most modern ambience. Its headboard in wooden frame can be enriched with a cover in quilted fabric for an enveloping soft effect. The version with naked wooden structure provides a more minimalistic and materic design. Knock-down bed in ash wood in natural or lacquered finish.

MATERIALS Fabric, Wood

COLOURS Please enguire about available Gervasoni Fabrics and Threads

## FINISHES

Natural Ash, Blueberry, Date, Ginger, Dove-Grey, Ocean, White, Grey, Black