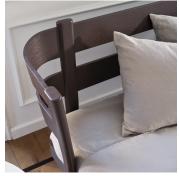

# GERVASONI DESCRIPTION

YELEK

COLLECTION

Yelek is an extremely versatile bed suitable for any type of setting, from the most traditional to the most modern ambience. Its headboard in wooden frame can be enriched with a cover in quilted fabric for an enveloping soft effect. The version with naked wooden structure provides a more minimalistic and materic design. Knock-down bed in ash wood in natural or lacquered finish.