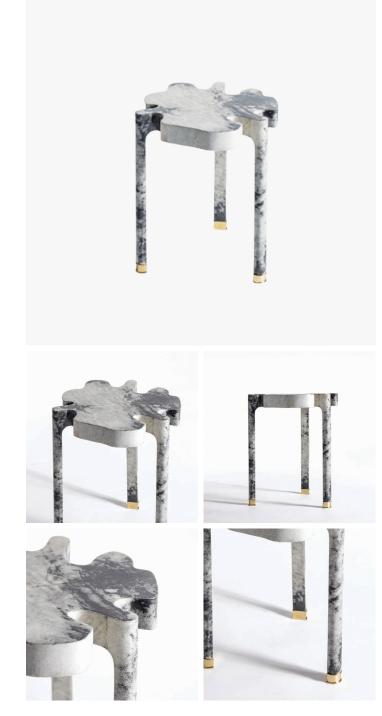

MATERIALS Parchment, Bronze

FINISHES Storm Parchment with Polished Gold Bronze

DIMENSIONS Width: 15.94" (40.5cm) Depth: 17.52" (44.5cm) Height: 19.49" (49.5cm)