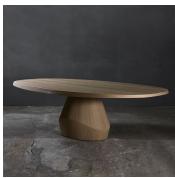

#### DESCRIPTION

The YAB Table designed by Yabu Pushelberg for Collection Particulière is made in France in brushed oak or walnut in various sizes.

# MATERIALS

Wood

## **FINISHES**

Brushed Oak, Walnut