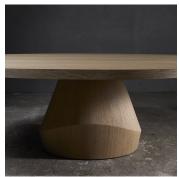

#### DESCRIPTION

The YAB Table designed by Yabu Pushelberg for Collection Particulière is made in France in brushed oak or walnut in various sizes.

# MATERIALS

Wood

## **FINISHES**

Brushed Oak, Walnut