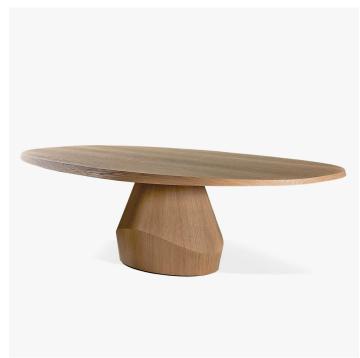

#### DESCRIPTION

The YAB Table designed by Yabu Pushelberg for Collection Particulière is made in France in brushed oak or walnut in various sizes.

# MATERIALS

Wood

## **FINISHES**

Brushed Oak, Walnut