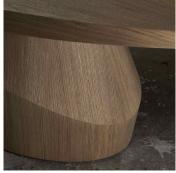

#### DESCRIPTION

The YAB Table designed by Yabu Pushelberg for Collection Particulière is made in France in brushed oak or walnut in various sizes.

# MATERIALS

Wood

## **FINISHES**

Brushed Oak, Walnut