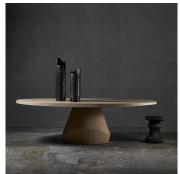

#### DESCRIPTION

The YAB Table designed by Yabu Pushelberg for Collection Particulière is made in France in brushed oak or walnut in various sizes.

# MATERIALS

Wood

## **FINISHES**

Brushed Oak, Walnut