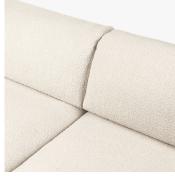

#### DESCRIPTION

A new take on the classic modular sofa, Wonder builds on the virtues of 70s lounge furniture - informal, generous, playful, bringing it into the present with an elegantly minimal and sleek frame. The Wonder Sofa celebrates comfort and ease with its softly folded cushion over the backrest - relaxed and neat at the same time. With a choice of textiles and seam detailing to the backrest cushion. Wonder can be customized to fit both formal and more playful spaces and settings.

#### MATERIALS

Fabric, Leather