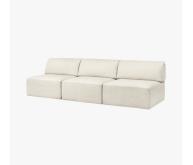

# **WONDER MODULE - MID**

#### DESCRIPTION

A new take on the classic modular sofa, Wonder builds on the virtues of 70s lounge furniture - informal, generous, playful, bringing it into the present with an elegantly minimal and sleek frame. The Wonder Sofa celebrates comfort and ease with its softly folded cushion over the backrest - relaxed and neat at the same time. With a choice of textiles and seam detailing to the backrest cushion. Wonder can be customized to fit both formal and more playful spaces and settings.

# ADDITIONAL DETAILS

Fixed and removeable covers options available

Please enquire about available configuration options