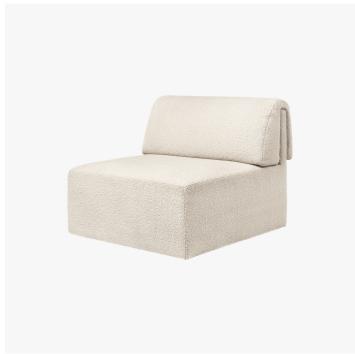

# **WONDER MODULE - MID**

#### DESCRIPTION

A new take on the classic modular sofa, Wonder builds on the virtues of 70s lounge furniture - informal, generous, playful, bringing it into the present with an elegantly minimal and sleek frame. The Wonder Sofa celebrates comfort and ease with its softly folded cushion over the backrest - relaxed and neat at the same time. With a choice of textiles and seam detailing to the backrest cushion. Wonder can be customized to fit both formal and more playful spaces and settings.

# DIMENSIONS

Width: 35.43" (90cm) Depth: 37.40" (95cm) Height: 29.92" (76cm) Seat Depth: 23.62" (60cm) Seat Height: 15.75" (40cm)