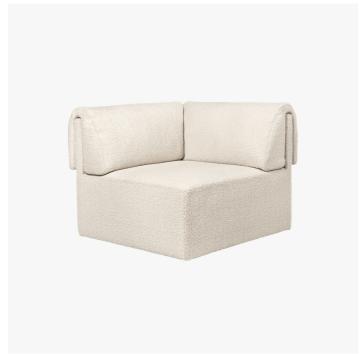

# **WONDER MODULE - CORNER**

#### DESCRIPTION

A new take on the classic modular sofa, Wonder builds on the virtues of 70s lounge furniture - informal, generous, playful, bringing it into the present with an elegantly minimal and sleek frame. The Wonder Sofa celebrates comfort and ease with its softly folded cushion over the backrest - relaxed and neat at the same time. With a choice of textiles and seam detailing to the backrest cushion. Wonder can be customized to fit both formal and more playful spaces and settings.

# DIMENSIONS

Width: 37.40" (95cm) Depth: 37.40" (95cm) Height: 29.92" (76cm) Seat Depth: 23.62" (60cm) Seat Height: 15.75" (40cm)