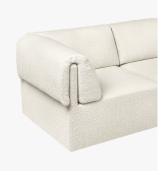

#### DESCRIPTION

A new take on the classic modular sofa, Wonder builds on the virtues of 70s lounge furniture - informal, generous, playful, bringing it into the present with an elegantly minimal and sleek frame. The Wonder Sofa celebrates comfort and ease with its softly folded cushion over the backrest - relaxed and neat at the same time. With a choice of textiles and seam detailing to the backrest cushion. Wonder can be customized to fit both formal and more playful spaces and settings.

#### MATERIALS

Fabric, Leather