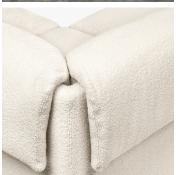

#### DESCRIPTION

A new take on the classic modular sofa, Wonder builds on the virtues of 70s lounge furniture - informal, generous, playful, bringing it into the present with an elegantly minimal and sleek frame. The Wonder Sofa celebrates comfort and ease with its softly folded cushion over the backrest - relaxed and neat at the same time. With a choice of textiles and seam detailing to the backrest cushion. Wonder can be customized to fit both formal and more playful spaces and settings.

#### MATERIALS

Fabric, Leather