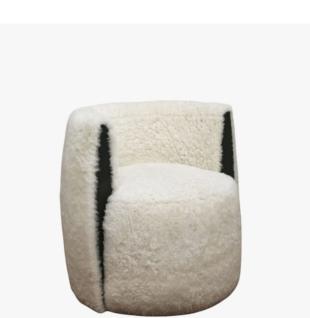

## DESCRIPTION

Armchair with a structure in lambswool or fabric and cushion in semi down. Armrest and feet in lacquered oak. Designed by Cecile Chenais & Laurent Maugoust

MATERIALS Lambswool, Fabric, Leather, Oak

## DIMENSIONS

Diameter: 25.98" (66cm) Height: 28.35" (72cm) Seat Height: 18.11" (46cm)

CUSTOMIZABLE This product is customizable. Please contact us to find out more about this product.

ADDITIONAL DETAILS COM Requirement: 4m Swivel option available