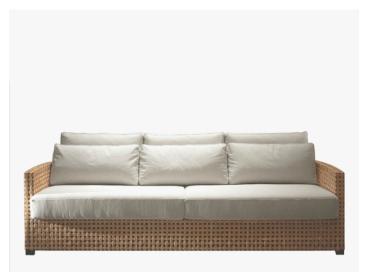

## WK 581 S3-T

COLLECTION GERVASONI

DESIGNER PAOLA NAVONE

## DESCRIPTION

The WK 581 S3-T Sofa armchair is designed by Paolo Navone for Gervasoni. Constructed of beech woven in natural rawhide with seats upholstered in a selection of Gervasoni fabrics and threads.

MATERIALS Fabric, Wood

COLOURS Please enquire about available Gervasoni Fabrics and Threads

FINISHES Beech Woven with Natural Rawhide

## DIMENSIONS

Width: 88.58" (225cm) Depth: 36.61" (93cm) Height: 26.77" (68cm) Seat Height: 16.54" (42cm) Arm Height: 22.83" (58cm)