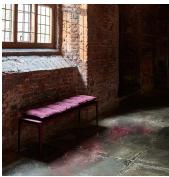

## WISP DINING BENCH

#### DESCRIPTION

The Wisp Dining Bench has a metal frame clad in the finest upholstery leather, brass capped feet and tufted seat pad in patching nubuck.

MATERIALS Leather, Nubuck, Metal

COLOURS

Quince, Truffle, Oyster, Beet, Chili, Blackcurrant

### DIMENSIONS

Width: 59.84" (152cm) Depth: 15.75" (40cm) Height: 17.72" (45cm)