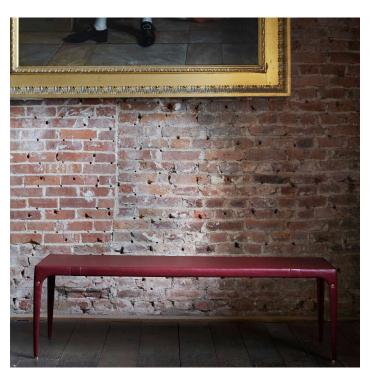

## WISP DINING BENCH

#### DESCRIPTION

The Wisp Dining Bench has a metal frame clad in the finest upholstery leather, brass capped feet and tufted seat pad in patching nubuck.

MATERIALS Leather, Nubuck, Metal

COLOURS

Quince, Truffle, Oyster, Beet, Chili, Blackcurrant

### DIMENSIONS

Width: 59.84" (152cm) Depth: 15.75" (40cm) Height: 17.72" (45cm)