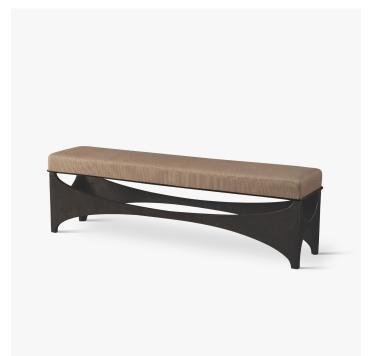

#### DESCRIPTION

A piece of sculpture to sit upon. Distressed and generous with sinuous structural lines. A gentle lip protrudes to support the seat cushion. Hand-woven Thai silk finishes the top. The bronze patinated surface has a gently worn finish that comes forth when observed.

#### **MATERIALS**

Fabric, Metal

### **FINISHES**

Raw Silk, Camel Woven Fabric, Bronze Patina