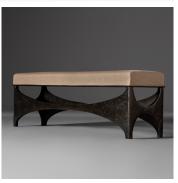

#### DESCRIPTION

A piece of sculpture to sit upon. Distressed and generous with sinuous structural lines. A gentle lip protrudes to support the seat cushion. Hand-woven Thai silk finishes the top. The bronze patinated surface has a gently worn finish that comes forth when observed.

#### **MATERIALS**

Fabric, Metal

### **FINISHES**

Raw Silk, Camel Woven Fabric, Bronze Patina