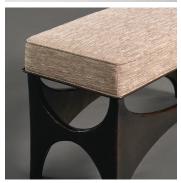

#### DESCRIPTION

A piece of sculpture to sit upon. Distressed and generous with sinuous structural lines. A gentle lip protrudes to support the seat cushion. Hand-woven Thai silk finishes the top. The bronze patinated surface has a gently worn finish that comes forth when observed.

#### **MATERIALS**

Fabric, Metal

### **FINISHES**

Raw Silk, Camel Woven Fabric, Bronze Patina