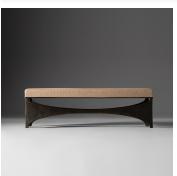

#### DESCRIPTION

A piece of sculpture to sit upon. Distressed and generous with sinuous structural lines. A gentle lip protrudes to support the seat cushion. Hand-woven Thai silk finishes the top. The bronze patinated surface has a gently worn finish that comes forth when observed.

#### **MATERIALS**

Fabric, Metal

### **FINISHES**

Raw Silk, Camel Woven Fabric, Bronze Patina