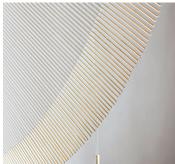

### DESCRIPTION

Decorative and functional, the embroidered screens designed by Studio MTX are a new take on the classic blinds and interior separative screens. With the Studio's renowned sense of composition and materials, these propositions are blurring the lines. They combine the fluidity of the fabric with the rigidity of the metal and blend the rippling fall of a curtain with the precision of its metallic inclusions. In front of a window or between two spaces, these four models offer a creative solution to maintain natural light while protecting intimacy. These brass rods appear to float in the wave of the fabric with the design of Rayon. This genuine luminous tableau plays with the light, creating a trompe l'oeil that affix its graphic signature in the most modern interiors.