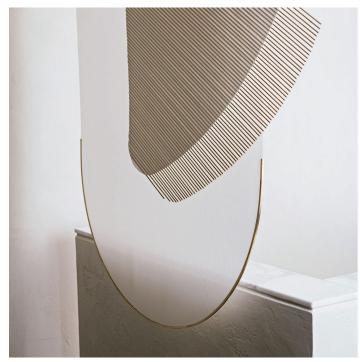

### DESCRIPTION

Decorative and functional, the embroidered screens designed by Studio MTX are a new take on the classic blinds and interior separative screens. With the Studio's renowned sense of composition and materials, these propositions are blurring the lines. They combine the fluidity of the fabric with the rigidity of the metal and blend the rippling fall of a curtain with the precision of its metallic inclusions. In front of a window or between two spaces, these four models offer a creative solution to maintain natural light while protecting intimacy. These brass rods appear to float in the wave of the fabric with the design of Rayon. This genuine luminous tableau plays with the light, creating a trompe l'oeil that affix its graphic signature in the most modern interiors.