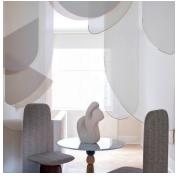

### DESCRIPTION

Decorative and functional, the embroidered screens designed by Studio MTX are a new take on the classic blinds and interior separative screens. With the Studio's renowned sense of composition and materials, these propositions are blurring the lines. They combine the fluidity of the fabric with the rigidity of the metal and blend the rippling fall of a curtain with the precision of its metallic inclusions. In front of a window or between two spaces, these four models offer a creative solution to maintain natural light while protecting intimacy. These brass rods appear to float in the wave of the fabric with the design of Rayon. This genuine luminous tableau plays with the light, creating a trompe l'oeil that affix its graphic signature in the most modern interiors.