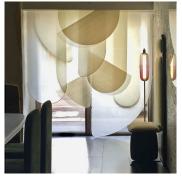

### DESCRIPTION

Decorative and functional, the embroidered screens designed by Studio MTX are a new take on the classic blinds and interior separative screens. With the Studio's renowned sense of composition and materials, these propositions are blurring the lines. They combine the fluidity of the fabric with the rigidity of the metal and blend the rippling fall of a curtain with the precision of its metallic inclusions. In front of a window or between two spaces, these four models offer a creative solution to maintain natural light while protecting intimacy. These brass rods appear to float in the wave of the fabric with the design of Rayon. This genuine luminous tableau plays with the light, creating a trompe l'oeil that affix its graphic signature in the most modern interiors.