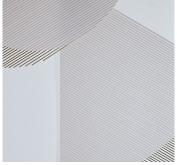

### DESCRIPTION

Decorative and functional, the embroidered screens designed by Studio MTX are a new take on the classic blinds and interior separative screens. With the Studio's renowned sense of composition and materials, these propositions are blurring the lines. They combine the fluidity of the fabric with the rigidity of the metal and blend the rippling fall of a curtain with the precision of its metallic inclusions. In front of a window or between two spaces, these four models offer a creative solution to maintain natural light while protecting intimacy. These brass rods appear to float in the wave of the fabric with the design of Rayon. This genuine luminous tableau plays with the light, creating a trompe l'oeil that affix its graphic signature in the most modern interiors.