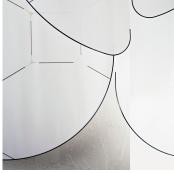

### DESCRIPTION

Decorative and functional, the embroidered screens designed by Studio MTX are a new take on the classic blinds and interior separative screens. With the Studio's renowned sense of composition and materials, these propositions are blurring the lines. They combine the fluidity of the fabric with the rigidity of the metal and blend the rippling fall of a curtain with the precision of its metallic inclusions. In front of a window or between two spaces, these four models offer a creative solution to maintain natural light while protecting intimacy. Composed of finely cut fabric, embroidered with metal tubes, Octave offers a subtle graphic design. Playing with brightness and transparency, its timeless pattern will perfectly match the fluidity of the fabric and every kind of interior design.