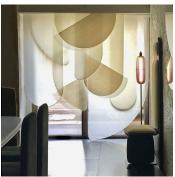

### DESCRIPTION

Decorative and functional, the embroidered screens designed by Studio MTX are a new take on the classic blinds and interior separative screens. With the Studio's renowned sense of composition and materials, these propositions are blurring the lines. They combine the fluidity of the fabric with the rigidity of the metal and blend the rippling fall of a curtain with the precision of its metallic inclusions. In front of a window or between two spaces, these four models offer a creative solution to maintain natural light while protecting intimacy. Composed of finely cut fabric, embroidered with metal tubes, Octave offers a subtle graphic design. Playing with brightness and transparency, its timeless pattern will perfectly match the fluidity of the fabric and every kind of interior design.