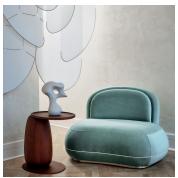

### DESCRIPTION

Decorative and functional, the embroidered screens designed by Studio MTX are a new take on the classic blinds and interior separative screens. With the Studio's renowned sense of composition and materials, these propositions are blurring the lines. They combine the fluidity of the fabric with the rigidity of the metal and blend the rippling fall of a curtain with the precision of its metallic inclusions. In front of a window or between two spaces, these four models offer a creative solution to maintain natural light while protecting intimacy. Composed of finely cut fabric, embroidered with metal tubes, Octave offers a subtle graphic design. Playing with brightness and transparency, its timeless pattern will perfectly match the fluidity of the fabric and every kind of interior design.