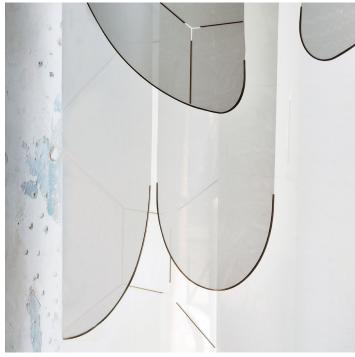

### DESCRIPTION

Decorative and functional, the embroidered screens designed by Studio MTX are a new take on the classic blinds and interior separative screens. With the Studio's renowned sense of composition and materials, these propositions are blurring the lines. They combine the fluidity of the fabric with the rigidity of the metal and blend the rippling fall of a curtain with the precision of its metallic inclusions. In front of a window or between two spaces, these four models offer a creative solution to maintain natural light while protecting intimacy. Composed of finely cut fabric, embroidered with metal tubes, Octave offers a subtle graphic design. Playing with brightness and transparency, its timeless pattern will perfectly match the fluidity of the fabric and every kind of interior design.