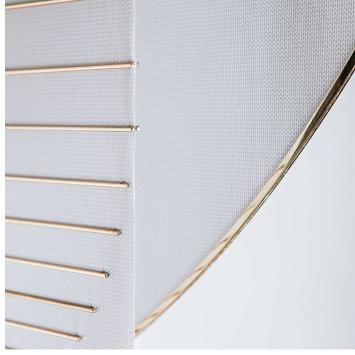

### DESCRIPTION

Decorative and functional, the embroidered screens designed by Studio MTX are a new take on the classic blinds and interior separative screens. With the Studio's renowned sense of composition and materials, these propositions are blurring the lines. They combine the fluidity of the fabric with the rigidity of the metal and blend the rippling fall of a curtain with the precision of its metallic inclusions. In front of a window or between two spaces, these four models offer a creative solution to maintain natural light while protecting intimacy. To complete the embroidered versions Octave, Rayon or Sunset, the Blank panels, simply underlined with a flat metal piece, allow for minimal compositions or combine with more sophisticated creations.

## **FINISHES**

Varnished Brass, Nickel