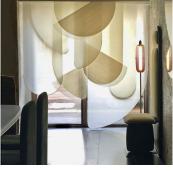

### DESCRIPTION

Decorative and functional, the embroidered screens designed by Studio MTX are a new take on the classic blinds and interior separative screens. With the Studio's renowned sense of composition and materials, these propositions are blurring the lines. They combine the fluidity of the fabric with the rigidity of the metal and blend the rippling fall of a curtain with the precision of its metallic inclusions. In front of a window or between two spaces, these four models offer a creative solution to maintain natural light while protecting intimacy. To complete the embroidered versions Octave, Rayon or Sunset, the Blank panels, simply underlined with a flat metal piece, allow for minimal compositions or combine with more sophisticated creations.