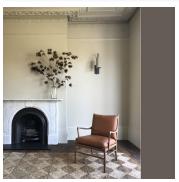

#### DESCRIPTION

The soft curving arm of this simple wall light creates a lovely arc and plays a great host to the new conical shaped shade at the end. The whole effect is like an old French street light but with an elegant and 21st century twist. Once again the texture of the woven linen shade provide a lovely contrast to the sleek metal bar. Versatile and timeless.