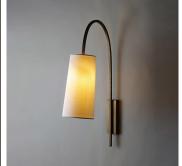

#### DESCRIPTION

The soft curving arm of this simple wall light creates a lovely arc and plays a great host to the new conical shaped shade at the end. The whole effect is like an old French street light but with an elegant and 21st century twist. Once again the texture of the woven linen shade provide a lovely contrast to the sleek metal bar. Versatile and timeless.

#### **FINISHES**

Bronzed, Burnt Silver, French Brass