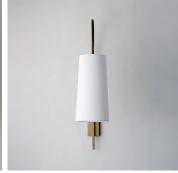

#### DESCRIPTION

The soft curving arm of this simple wall light creates a lovely arc and plays a great host to the new conical shaped shade at the end. The whole effect is like an old French street light but with an elegant and 21st century twist. Once again the texture of the woven linen shade provide a lovely contrast to the sleek metal bar. Versatile and timeless.

### MATERIALS

Steel, Brass

## DIMENSIONS

Width: 5.00" (12.7cm) Depth: 13.19" (33.5cm) Height: 21.85" (55.5cm)