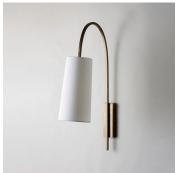

#### DESCRIPTION

The soft curving arm of this simple wall light creates a lovely arc and plays a great host to the new conical shaped shade at the end. The whole effect is like an old French street light but with an elegant and 21st century twist. Once again the texture of the woven linen shade provide a lovely contrast to the sleek metal bar. Versatile and timeless.

### MATERIALS

Steel, Brass

#### **FINISHES**

Bronzed, Burnt Silver, French Brass

## DIMENSIONS

Width: 5.00" (12.7cm) Depth: 13.19" (33.5cm) Height: 21.85" (55.5cm)