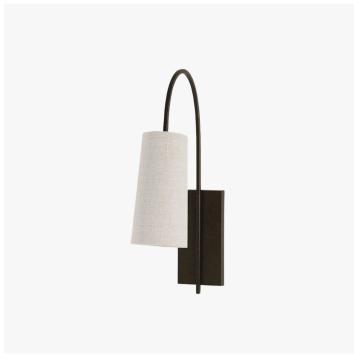

#### DESCRIPTION

The soft curving arm of this simple wall light creates a lovely arc and plays a great host to the new conical shaped shade at the end. The whole effect is like an old French street light but with an elegant and 21st century twist. Once again the texture of the woven linen shade provide a lovely contrast to the sleek metal bar. Versatile and timeless.

### MATERIALS

Steel, Brass

## DIMENSIONS

Width: 5.00" (12.7cm) Depth: 13.19" (33.5cm) Height: 21.85" (55.5cm)

## ADDITIONAL DETAILS

Shade: 5" Kelly Empire

Backplate dimensions: W4.75" x H9.5"

Lamping: 1 x Torpedo Type B10 Candelabra Base