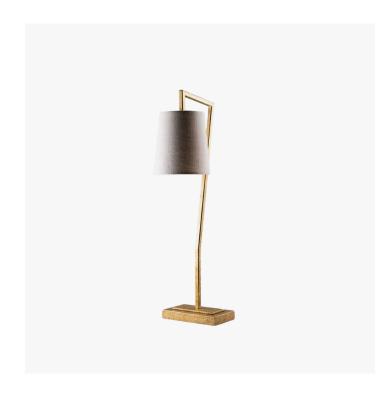

#### **DESCRIPTION**

The Monty pieces are designed to complement a range of settings and schemes. The angular shape of the Monty Lamp is inspired by geometric modernist design.

## MATERIALS

Steel

## **FINISHES**

Bronzed, Decayed Silver, Gold

## DIMENSIONS

Width: 6.69" (17.0cm) Height: 23.82" (60.5cm)

#### ADDITIONAL DETAILS

Shade: 5.5" Willow Empire

Lamping: 1 x Torpedo Type B10 Candelabra Base

Lamp is suitable for rodding and bolting on yachts Please enquire about custom and alternative finishes