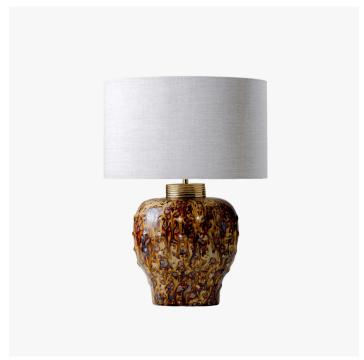

#### DESCRIPTION

The Wilfred lamp is hand-cast in stoneware and fired in two extraordinary reactive glazes, Caramel and Reactive Moss. Each glaze is applied individually by hand, and is uniquely transformed by its kiln firing, producing an individual pattern on each piece. Topped with a cast, solid brass collar to add contrast.

#### **MATERIALS**

Glazed Ceramic, Patinated Brass, Fabric

## DIMENSIONS

Diameter: 15.00" (38.1cm) Height: 21.65" (55.0cm)