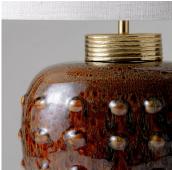

#### DESCRIPTION

The Wilfred lamp is hand-cast in stoneware and fired in two extraordinary reactive glazes, Caramel and Reactive Moss. Each glaze is applied individually by hand, and is uniquely transformed by its kiln firing, producing an individual pattern on each piece. Topped with a cast, solid brass collar to add contrast.

#### **MATERIALS**

Glazed Ceramic, Patinated Brass, Fabric