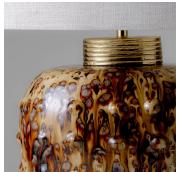

#### DESCRIPTION

The Wilfred lamp is hand-cast in stoneware and fired in two extraordinary reactive glazes, Caramel and Reactive Moss. Each glaze is applied individually by hand, and is uniquely transformed by its kiln firing, producing an individual pattern on each piece. Topped with a cast, solid brass collar to add contrast.

#### **MATERIALS**

Glazed Ceramic, Patinated Brass, Fabric