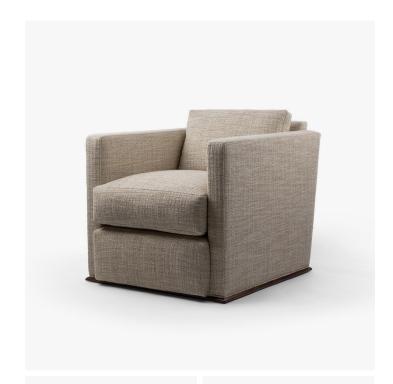

# **WILDER LOUNGE CHAIR - 4400**

#### DIMENSIONS

Width: 28.01" (71.15cm)

Depth: 35.75" (90.805cm)

Height: 28.50" (72.39cm)

Seat Height: 18.00" (45.72cm)

Arm Height: 24.50" (62.23cm)