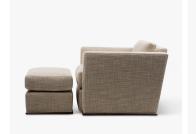

# **WILDER LOUNGE CHAIR - 4400**

#### DIMENSIONS

Width: 28.01" (71.15cm)

Depth: 35.75" (90.805cm)

Height: 28.50" (72.39cm)

Seat Height: 18.00" (45.72cm)

Arm Height: 24.50" (62.23cm)