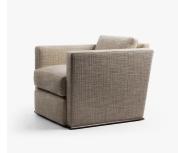

# **WILDER LOUNGE CHAIR - 4400**

#### DIMENSIONS

Width: 28.01" (71.15cm)

Depth: 35.75" (90.805cm)

Height: 28.50" (72.39cm)

Seat Height: 18.00" (45.72cm)

Arm Height: 24.50" (62.23cm)