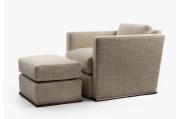

# **WILDER LOUNGE CHAIR - 4400**

#### DIMENSIONS

Width: 28.01" (71.15cm)

Depth: 35.75" (90.805cm)

Height: 28.50" (72.39cm)

Seat Height: 18.00" (45.72cm)

Arm Height: 24.50" (62.23cm)