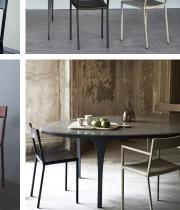

## WHIPPET DINING TABLE

COLLECTION OCHRE

#### DESCRIPTION

Round or rectangular dining table with a cast bronze silver patination with a walnut or oak top in various sizes.

## MATERIALS

Cast Bronze, Wood

## FINISHES

Silver Patinated Bronze, Patinated Bronze, Walnut, Oak

## DIMENSIONS

SIZE 1 Width: 71.26" (181cm) Depth: 27.95" (71cm) Height: 29.53" (75cm)

SIZE 2 Width: 98.43" (250cm) Depth: 31.50" (80cm) Height: 29.53" (75cm)

SIZE 3 Diameter: 59.06" (150cm) Height: 29.53" (75cm)