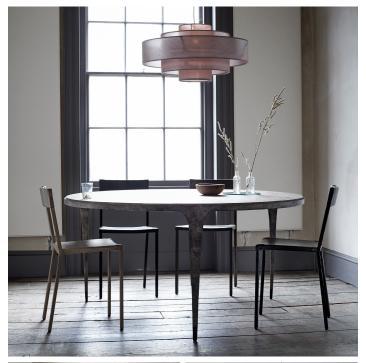

## WHIPPET DINING TABLE

COLLECTION OCHRE

#### DESCRIPTION

Round or rectangular dining table with a cast bronze silver patination with a walnut or oak top in various sizes.

## MATERIALS

Cast Bronze, Wood

## FINISHES

Silver Patinated Bronze, Patinated Bronze, Walnut, Oak

## DIMENSIONS

SIZE 1 Width: 71.26" (181cm) Depth: 27.95" (71cm) Height: 29.53" (75cm)

SIZE 2 Width: 98.43" (250cm) Depth: 31.50" (80cm) Height: 29.53" (75cm)

SIZE 3 Diameter: 59.06" (150cm) Height: 29.53" (75cm)