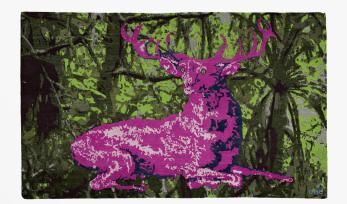

# DESCRIPTION

The carpets in the Gamba collection convey a positive attitude towards life. By using hand-spun Tibetan highland wool and nettle fibres in tested natural dyes, the carpets are colourful without being obtrusive.