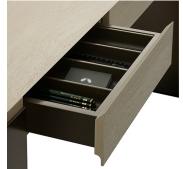

#### DESCRIPTION

With its wood top resting gracefully on bent and curved steel legs, the Wells desk from Powell & Bonnell defines functionality and contemporary elegance. A fluted drawer organizer in a contrast lacquer colours, with an optional grommet to discreetly conceal cables. Functional, strong, and undeniably stylish the Wells desk, available in multiple wood and metal finishes, is a testament to Powell & Bonnell's commitment to craftsmanship.