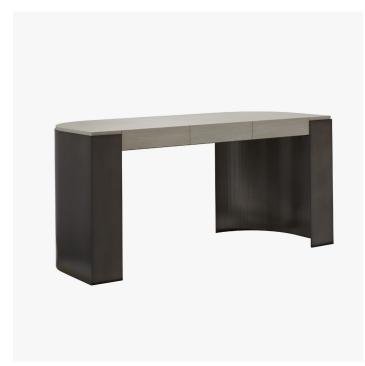

#### DESCRIPTION

With its wood top resting gracefully on bent and curved steel legs, the Wells desk from Powell & Bonnell defines functionality and contemporary elegance. A fluted drawer organizer in a contrast lacquer colours, with an optional grommet to discreetly conceal cables. Functional, strong, and undeniably stylish the Wells desk, available in multiple wood and metal finishes, is a testament to Powell & Bonnell's commitment to craftsmanship.

### DIMENSIONS

Width: 64.00" (162.56cm) Depth: 28.00" (71.12cm) Height: 30.00" (76.2cm)