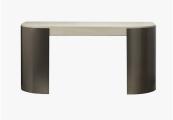

#### DESCRIPTION

With its wood top resting gracefully on bent and curved steel legs, the Wells desk from Powell & Bonnell defines functionality and contemporary elegance. A fluted drawer organizer in a contrast lacquer colours, with an optional grommet to discreetly conceal cables. Functional, strong, and undeniably stylish the Wells desk, available in multiple wood and metal finishes, is a testament to Powell & Bonnell's commitment to craftsmanship.

### DIMENSIONS

Width: 64.00" (162.56cm) Depth: 28.00" (71.12cm) Height: 30.00" (76.2cm)