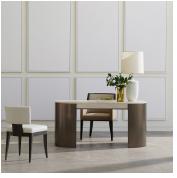

#### DESCRIPTION

With its wood top resting gracefully on bent and curved steel legs, the Wells desk from Powell & Bonnell defines functionality and contemporary elegance. A fluted drawer organizer in a contrast lacquer colours, with an optional grommet to discreetly conceal cables. Functional, strong, and undeniably stylish the Wells desk, available in multiple wood and metal finishes, is a testament to Powell & Bonnell's commitment to craftsmanship.