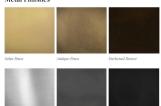

#### Metal Finishes

#### **FINISHES**

Satin Brass, Antique Brass, Blackened Brass, Darkened Bronze, Satin Nickel, Charcoal Nickel