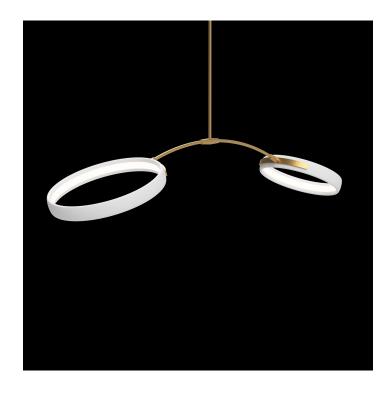

# WEIGHTED BRANCH

# DESCRIPTION

This Weighted Branch series of light sculptures is inspired by the branches of aspen trees weighed down by a winter snow. More than a thousand warm, dimmable LEDs are embedded on the inside of each ring

### DIMENSIONS

Width: 65.00" (165.1cm)
Depth: 17.50" (44.45cm)
Height: 12.00" (30.48cm)