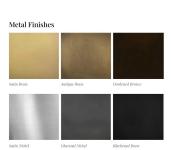

#### FINISHES

Satin Brass, Antique Brass, Blackened Brass, Darkened Bronze, Satin Nickel, Charcoal Nickel

**CERTIFICATIONS** Please enquire. Contact us

DIMENSIONS Width: 57.00" (144.78cm) Depth: 50.00" (127cm) Height: 17.00" (43.18cm)