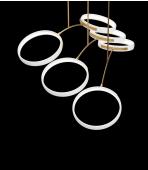

## WEIGHTED BRANCH - SET OF 3 FANNED

COLLECTION TED BRADLEY

DESIGNER TED BRADLEY

### DESCRIPTION

This Weighted Branch series of light sculptures is inspired by the branches of aspen trees weighed down by a winter snow. More than a thousand warm, dimmable LEDs are embedded on the inside of each ring

#### FINISHES

Satin Brass, Antique Brass, Blackened Brass, Darkened Bronze, Satin Nickel, Charcoal Nickel

**CERTIFICATIONS** Please enquire. Contact us

DIMENSIONS Width: 57.00" (144.78cm) Depth: 50.00" (127cm) Height: 17.00" (43.18cm)

#### ADDITIONAL DETAILS

Ring Size: Ø17.5" and 15" Minimum Overall Height: 20" Lamping: LED Colour Temperature: 2400K, 2700K, 3000K, 4000K and 5000K

Handmade in Colorado