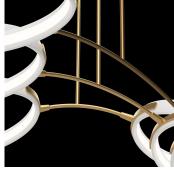

### DESCRIPTION

This Weighted Branch series of light sculptures is inspired by the branches of aspen trees weighed down by a winter snow. More than a thousand warm, dimmable LEDs are embedded on the inside of each ring

MATERIALS Porcelain, Metal

**COLOURS** Please enquire about Ted Bradley Porcelain colour options

#### FINISHES

Satin Brass, Antique Brass, Blackened Brass, Darkened Bronze, Satin Nickel, Charcoal Nickel

**CERTIFICATIONS** Please enquire. Contact us

DIMENSIONS Width: 57.00" (144.78cm) Depth: 50.00" (127cm) Height: 17.00" (43.18cm)