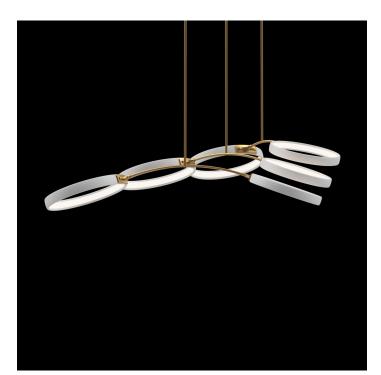

## WEIGHTED BRANCH - SET OF 3 FANNED

COLLECTION TED BRADLEY

DESIGNER TED BRADLEY

### DESCRIPTION

This Weighted Branch series of light sculptures is inspired by the branches of aspen trees weighed down by a winter snow. More than a thousand warm, dimmable LEDs are embedded on the inside of each ring

#### FINISHES

Satin Brass, Antique Brass, Blackened Brass, Darkened Bronze, Satin Nickel, Charcoal Nickel

**CERTIFICATIONS** Please enquire. Contact us

DIMENSIONS Width: 57.00" (144.78cm) Depth: 50.00" (127cm) Height: 17.00" (43.18cm)

#### ADDITIONAL DETAILS

Ring Size: Ø17.5" and 15" Minimum Overall Height: 20" Lamping: LED Colour Temperature: 2400K, 2700K, 3000K, 4000K and 5000K

Handmade in Colorado