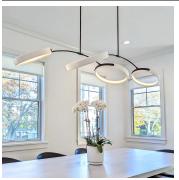

# WEIGHTED BRANCH - SET OF 2 PARALLEL

COLLECTION

TED BRADLEY

DESIGNER

TED BRADLEY

# DESCRIPTION

This Weighted Branch series of light sculptures is inspired by the branches of aspen trees weighed down by a winter snow. More than a thousand warm, dimmable LEDs are embedded on the inside of each ring

## ADDITIONAL DETAILS

Ring Size: Ø17.5" and 15" Minimum Overall Height: 17"

Lamping: LED

Colour Temperature: 2400K, 2700K, 3000K, 4000K and

5000K

Handmade in Colorado