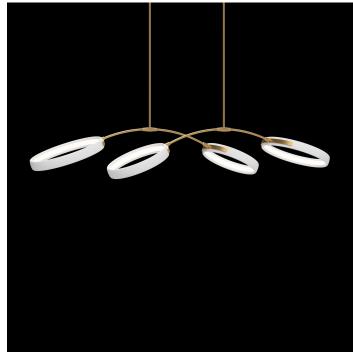

# WEIGHTED BRANCH - SET OF 2 PARALLEL

COLLECTION

TED BRADLEY

DESIGNER

TED BRADLEY

# DESCRIPTION

This Weighted Branch series of light sculptures is inspired by the branches of aspen trees weighed down by a winter snow. More than a thousand warm, dimmable LEDs are embedded on the inside of each ring

### DIMENSIONS

Width: 77.00" (195.58cm)
Depth: 28.00" (71.12cm)
Height: 12.00" (30.48cm)

## ADDITIONAL DETAILS

Ring Size: Ø17.5" and 15" Minimum Overall Height: 17"

Lamping: LED

Colour Temperature: 2400K, 2700K, 3000K, 4000K and

5000K

Handmade in Colorado