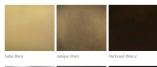

# Metal Finishes

## **FINISHES**

Satin Brass, Antique Brass, Blackened Brass, Darkened Bronze, Satin Nickel, Charcoal Nickel