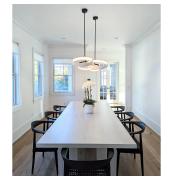

# WEIGHTED BRANCH - SET OF 2 PARALLEL

COLLECTION

TED BRADLEY

DESIGNER

TED BRADLEY

# DESCRIPTION

This Weighted Branch series of light sculptures is inspired by the branches of aspen trees weighed down by a winter snow. More than a thousand warm, dimmable LEDs are embedded on the inside of each ring

## ADDITIONAL DETAILS

Ring Size: Ø17.5" and 15" Minimum Overall Height: 17"

Lamping: LED

Colour Temperature: 2400K, 2700K, 3000K, 4000K and

5000K

Handmade in Colorado