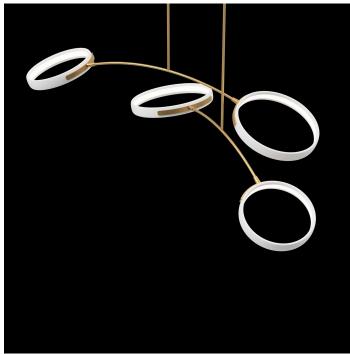

# DESCRIPTION

This Weighted Branch series of light sculptures is inspired by the branches of aspen trees weighed down by a winter snow. More than a thousand warm, dimmable LEDs are embedded on the inside of each ring

### DIMENSIONS

Width: 76.00" (193.04cm) Depth: 31.00" (78.74cm) Height: 17.00" (43.18cm)

# ADDITIONAL DETAILS

Ring Size: Ø17.5" and 15" Minimum Overall Height: 24"

Lamping: LED

Colour Temperature: 2400K, 2700K, 3000K, 4000K and

5000K

Handmade in Colorado