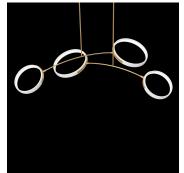

# DESCRIPTION

This Weighted Branch series of light sculptures is inspired by the branches of aspen trees weighed down by a winter snow. More than a thousand warm, dimmable LEDs are embedded on the inside of each ring

### DIMENSIONS

Width: 76.00" (193.04cm) Depth: 31.00" (78.74cm) Height: 17.00" (43.18cm)

# ADDITIONAL DETAILS

Ring Size: Ø17.5" and 15" Minimum Overall Height: 24"

Lamping: LED

Colour Temperature: 2400K, 2700K, 3000K, 4000K and

5000K

Handmade in Colorado