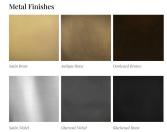

## **FINISHES**

Satin Brass, Antique Brass, Blackened Brass, Darkened Bronze, Satin Nickel, Charcoal Nickel