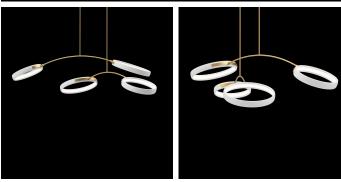

# DESCRIPTION

This Weighted Branch series of light sculptures is inspired by the branches of aspen trees weighed down by a winter snow. More than a thousand warm, dimmable LEDs are embedded on the inside of each ring

### DIMENSIONS

Width: 76.00" (193.04cm) Depth: 31.00" (78.74cm) Height: 17.00" (43.18cm)

# ADDITIONAL DETAILS

Ring Size: Ø17.5" and 15" Minimum Overall Height: 24"

Lamping: LED

Colour Temperature: 2400K, 2700K, 3000K, 4000K and

5000K

Handmade in Colorado