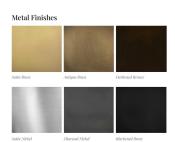

### **FINISHES**

Satin Brass, Antique Brass, Blackened Brass, Darkened Bronze, Satin Nickel, Charcoal Nickel