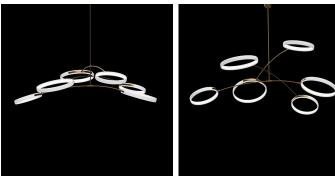

# WEIGHTED BRANCH - 6 ROUND XL

## DESCRIPTION

This Weighted Branch series of light sculptures is inspired by the branches of aspen trees weighed down by a winter snow. More than a thousand warm, dimmable LEDs are embedded on the inside of each ring

#### DIMENSIONS

Diameter: 100.00" (254cm) Height: 23.00" (58.42cm)

## ADDITIONAL DETAILS

Ring Size: Ø22", 17.5", 15" and 12" Minimum Overall Height: 25"

Lamping: LED

Colour Temperature: 2400K, 2700K, 3000K, 4000K and

5000K

Handmade in Colorado