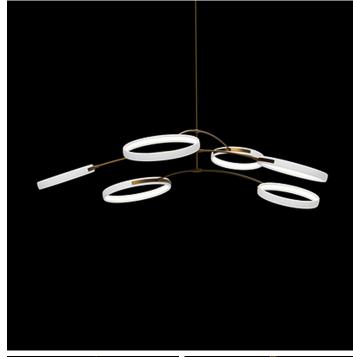

# WEIGHTED BRANCH - 6 ROUND XL

## DESCRIPTION

This Weighted Branch series of light sculptures is inspired by the branches of aspen trees weighed down by a winter snow. More than a thousand warm, dimmable LEDs are embedded on the inside of each ring

#### DIMENSIONS

Diameter: 100.00" (254cm) Height: 23.00" (58.42cm)

## ADDITIONAL DETAILS

Ring Size: Ø22", 17.5", 15" and 12" Minimum Overall Height: 25"

Lamping: LED

Colour Temperature: 2400K, 2700K, 3000K, 4000K and

5000K

Handmade in Colorado