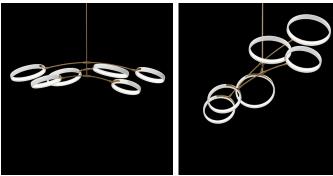

## DESCRIPTION

This Weighted Branch series of light sculptures is inspired by the branches of aspen trees weighed down by a winter snow. More than a thousand warm, dimmable LEDs are embedded on the inside of each ring

## CUSTOMIZABLE

This product is customizable. Please <u>contact us</u> to find out more about this product.

ADDITIONAL DETAILS

Ring Size: Ø17.5" and 15" Minimum Overall Height: 20" Lamping: LED Colour Temperature: 2400K, 2700K, 3000K, 4000K and 5000K