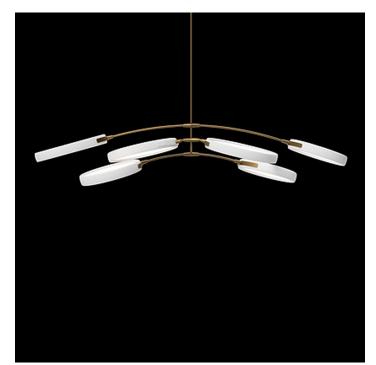

## WEIGHTED BRANCH - 6 LINEAR

COLLECTION TED BRADLEY

DESIGNER TED BRADLEY

## DESCRIPTION

This Weighted Branch series of light sculptures is inspired by the branches of aspen trees weighed down by a winter snow. More than a thousand warm, dimmable LEDs are embedded on the inside of each ring

DIMENSIONS Width: 76.00" (193.04cm) Depth: 28.00" (71.12cm) Height: 15.00" (38.1cm)