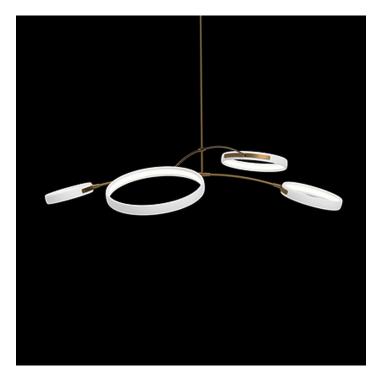

# WEIGHTED BRANCH - 4 ROUND XL

COLLECTION TED BRADLEY

DESIGNER TED BRADLEY

## DESCRIPTION

This Weighted Branch series of light sculptures is inspired by the branches of aspen trees weighed down by a winter snow. More than a thousand warm, dimmable LEDs are embedded on the inside of each ring

#### FINISHES

Satin Brass, Antique Brass, Blackened Brass, Darkened Bronze, Satin Nickel, Charcoal Nickel

**CERTIFICATIONS** Please enquire. Contact us

DIMENSIONS Diameter: 89.00" (226.06cm) Height: 15.00" (38.1cm)

### ADDITIONAL DETAILS

Ring Size: Ø22", 17.5", 15" and 12" Minimum Overall Height: 15" Lamping: LED Colour Temperature: 2400K, 2700K, 3000K, 4000K and 5000K

Handmade in Colorado