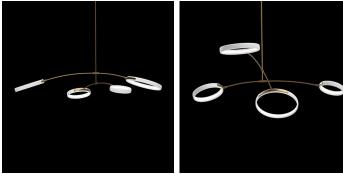

# WEIGHTED BRANCH - 4 ROUND XL

COLLECTION TED BRADLEY

DESIGNER TED BRADLEY

## DESCRIPTION

This Weighted Branch series of light sculptures is inspired by the branches of aspen trees weighed down by a winter snow. More than a thousand warm, dimmable LEDs are embedded on the inside of each ring

#### FINISHES

Satin Brass, Antique Brass, Blackened Brass, Darkened Bronze, Satin Nickel, Charcoal Nickel

**CERTIFICATIONS** Please enquire. Contact us

DIMENSIONS Diameter: 89.00" (226.06cm) Height: 15.00" (38.1cm)

### ADDITIONAL DETAILS

Ring Size: Ø22", 17.5", 15" and 12" Minimum Overall Height: 15" Lamping: LED Colour Temperature: 2400K, 2700K, 3000K, 4000K and 5000K

Handmade in Colorado