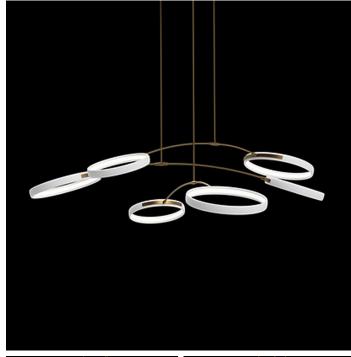

# WEIGHTED BRANCH - 3 CROSSED ROUND XL

#### **DESCRIPTION**

This Weighted Branch series of light sculptures is inspired by the branches of aspen trees weighed down by a winter snow. More than a thousand warm, dimmable LEDs are embedded on the inside of each ring

#### DIMENSIONS

Diameter: 100.00" (254cm) Height: 23.00" (58.42cm)

### ADDITIONAL DETAILS

Ring Size: Ø22", 17.5", 15" and 12" Minimum Overall Height: 25"

Lamping: LED

Colour Temperature: 2400K, 2700K, 3000K, 4000K and

5000K

Handmade in Colorado