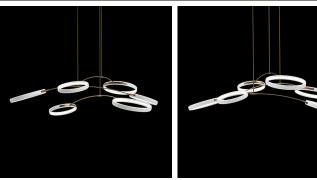

# WEIGHTED BRANCH - 3 CROSSED ROUND XL

#### **DESCRIPTION**

This Weighted Branch series of light sculptures is inspired by the branches of aspen trees weighed down by a winter snow. More than a thousand warm, dimmable LEDs are embedded on the inside of each ring

#### DIMENSIONS

Diameter: 100.00" (254cm) Height: 23.00" (58.42cm)

### ADDITIONAL DETAILS

Ring Size: Ø22", 17.5", 15" and 12" Minimum Overall Height: 25"

Lamping: LED

Colour Temperature: 2400K, 2700K, 3000K, 4000K and

5000K

Handmade in Colorado