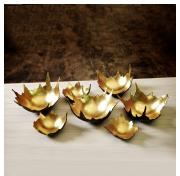

#### DESCRIPTION

Muse Design is a creative workshop specializing in high quality manufacturing in Thailand. The Muse design philosophy embraces the beauty of Asian and European visual arts, expressed through the innovative use of natural materials, forms and textures. Inspired by the Art Deco period, the designers use historical techniques and handcrafted processes which render the most beautiful aesthetic results.

#### **MATERIALS**

Bronze, Gold Leaf

#### FINISHES

Dark Bronze with Gold Leaf