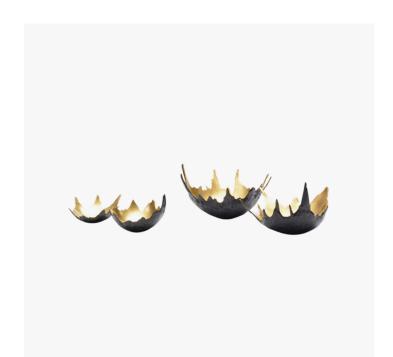

## DIMENSIONS

#### SIZE 1

Width: 5.51" (14cm) Depth: 5.51" (14cm) Height: 1.97" (5cm)

## SIZE 2

Width: 5.51" (14cm) Depth: 5.51" (14cm) Height: 3.54" (9cm)

#### SIZE 3

Width: 7.87" (20cm) Depth: 7.87" (20cm) Height: 5.51" (14cm)

## SIZE 4

Width: 8.66" (22cm) Depth: 8.66" (22cm) Height: 5.12" (13cm)