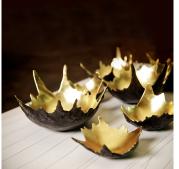

#### DESCRIPTION

Muse Design is a creative workshop specializing in high quality manufacturing in Thailand. The Muse design philosophy embraces the beauty of Asian and European visual arts, expressed through the innovative use of natural materials, forms and textures. Inspired by the Art Deco period, the designers use historical techniques and handcrafted processes which render the most beautiful aesthetic results.

#### **MATERIALS**

Bronze, Gold Leaf

#### FINISHES

Dark Bronze with Gold Leaf