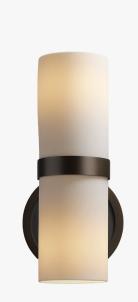

## **VOLTAIRE SCONCE - 2401**

COLLECTION JONATHAN BROWNING

## DESCRIPTION

The Voltaire Sconce is made from heavy-walled brass tubing. All parts are hand polished and patina'd. The handmade shades are crafted from unglazed white porcelain, which emits a warm glow when lit from within.

MATERIALS Brass, Porcelain

COLOURS **Unglazed Porcelain** 

FINISHES Oil-Rubbed Bronze, Lite Antique Bronze, Polished Nickel, Satin Nickel, Black Bronze

CERTIFICATIONS This item is UL listed

DIMENSIONS Width: 4.50" (11.43cm) Depth: 6.12" (15.55cm) Height: 9.00" (22.86cm)