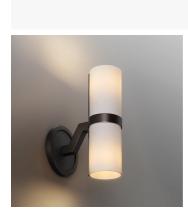

## **VOLTAIRE SCONCE - 2401**

COLLECTION JONATHAN BROWNING

## DESCRIPTION

The Voltaire Sconce is made from heavy-walled brass tubing. All parts are hand polished and patina'd. The handmade shades are crafted from unglazed white porcelain, which emits a warm glow when lit from within.

MATERIALS Brass, Porcelain

COLOURS **Unglazed Porcelain** 

FINISHES Oil-Rubbed Bronze, Lite Antique Bronze, Polished Nickel, Satin Nickel, Black Bronze

CERTIFICATIONS This item is UL listed

DIMENSIONS Width: 4.50" (11.43cm) Depth: 6.12" (15.55cm) Height: 9.00" (22.86cm)