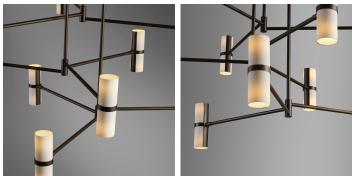

#### **DESCRIPTION**

The Voltaire Mobile Chandelier is made from heavy-walled brass tubing. All parts are hand polished and patina'd. The handmade shades are crafted from unglazed white porcelain, which emits a warm glow when lit from within.