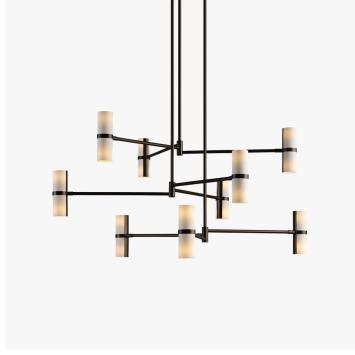

#### **DESCRIPTION**

The Voltaire Mobile Chandelier is made from heavy-walled brass tubing. All parts are hand polished and patina'd. The handmade shades are crafted from unglazed white porcelain, which emits a warm glow when lit from within.

## DIMENSIONS

Diameter: 55.25" (140.33cm) Overall Height: 60.00" (152.4cm)