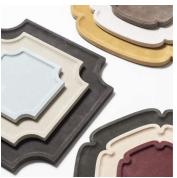

### DESCRIPTION

Vitruvio is a collection of suede valet trays available in a variety of sizes and shapes which takes inspiration from Classical architectural models and translates them in a graphic contemporary visual language. Being characterized by minimal lines, forms range from rigorously geometric to smoothly curved.

#### MATERIALS

Suede

#### COLOURS

Please enquire about available Giobagnara Suede