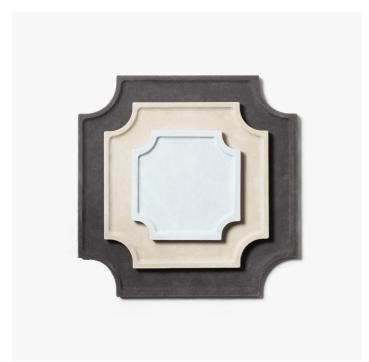

### DESCRIPTION

Vitruvio is a collection of suede valet trays available in a variety of sizes and shapes which takes inspiration from Classical architectural models and translates them in a graphic contemporary visual language. Being characterized by minimal lines, forms range from rigorously geometric to smoothly curved.

#### MATERIALS

Suede

### SIZE 1

Width: 6.69" (17cm) Depth: 6.69" (17cm)

Height: 0.59" (1.5cm)

#### SIZE 2

Width: 10.24" (26cm) Depth: 10.24" (26cm)

Height: 0.59" (1.5cm)

# SIZE 3

Width: 13.78" (35cm)

Depth: 13.78" (35cm)

Height: 0.59" (1.5cm)