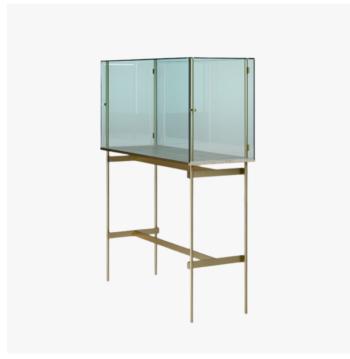

# **VISIBLE M - DISPLAY CABINET**

#### DESCRIPTION

Visibile M is a new addition to the internationally awarded glass display cabinet Visibile. Visibile M conveys the story behind each object to its collector and admirer and adds a personal touch to the interior. Via this way, the collector can express his identity and cherish memories associated with the exposed objects.

#### **MATERIALS**

Metal, Lacquer, Glass, Stone