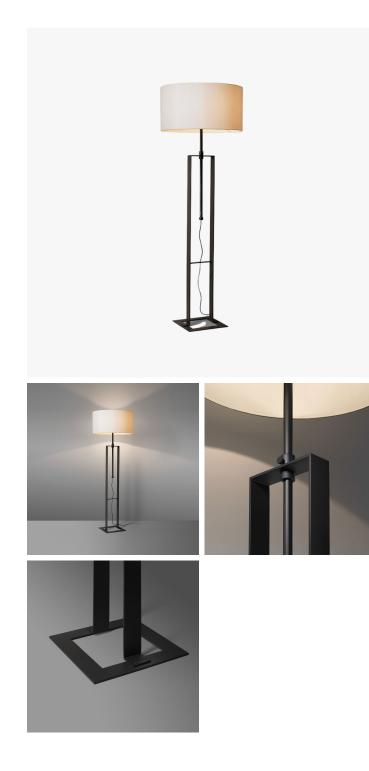

## DESCRIPTION

The Vidame Floor Lamp is machined from solid brass. The frame is made by hand from thick-walled brass. All parts are hand polished and patina'd. The shade is made from ivory silk. The height of the lamp is adjustable.

MATERIALS Brass, Fabric

COLOURS Ivory Pongee Silk

FINISHES Oil-Rubbed Bronze, Lite Antique Bronze, Polished Nickel, Satin Nickel, Black Bronze

CERTIFICATIONS This item is UL listed

DIMENSIONS Diameter: 23.00" (58.42cm) Height: 72.00" (182.88cm)

ADDITIONAL DETAILS Lamping: 1 x E26 7W LED Bulb Only Colour Temperature: 2700K Dimmable