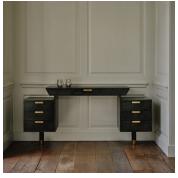

#### **DESCRIPTION**

Designed in collaboration with Kathryn Ireland, this stunning almost triptych dressing table is wrapped in a Black Variegated Vellum. The raised middle with angled ends rests on just 2 legs. There are 6 drawers, 3 either side. Vellum is a natural skin with no two pieces exactly alike, therefore variation in shade and tone along with physical characteristics are inevitable and may change over time.