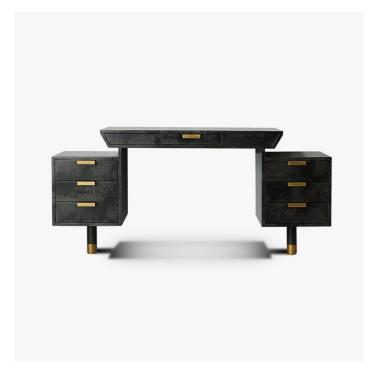

#### **DESCRIPTION**

Designed in collaboration with Kathryn Ireland, this stunning almost triptych dressing table is wrapped in a Black Variegated Vellum. The raised middle with angled ends rests on just 2 legs. There are 6 drawers, 3 either side. Vellum is a natural skin with no two pieces exactly alike, therefore variation in shade and tone along with physical characteristics are inevitable and may change over time.

#### **MATERIALS**

Vellum, Metal, Wood

#### **FINISHES**

Black Vellum, Aged Brass, Sycamore

### DIMENSIONS

Width: 62.99" (160.0cm) Depth: 16.00" (40.64cm) Height: 30.00" (76.2cm)