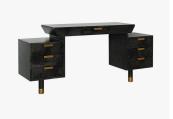

#### **DESCRIPTION**

Designed in collaboration with Kathryn Ireland, this stunning almost triptych dressing table is wrapped in a Black Variegated Vellum. The raised middle with angled ends rests on just 2 legs. There are 6 drawers, 3 either side. Vellum is a natural skin with no two pieces exactly alike, therefore variation in shade and tone along with physical characteristics are inevitable and may change over time.