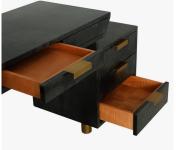

#### **DESCRIPTION**

Designed in collaboration with Kathryn Ireland, this stunning almost triptych dressing table is wrapped in a Black Variegated Vellum. The raised middle with angled ends rests on just 2 legs. There are 6 drawers, 3 either side. Vellum is a natural skin with no two pieces exactly alike, therefore variation in shade and tone along with physical characteristics are inevitable and may change over time.