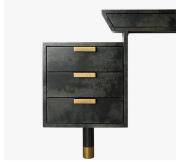

#### **DESCRIPTION**

Designed in collaboration with Kathryn Ireland, this stunning almost triptych dressing table is wrapped in a Black Variegated Vellum. The raised middle with angled ends rests on just 2 legs. There are 6 drawers, 3 either side. Vellum is a natural skin with no two pieces exactly alike, therefore variation in shade and tone along with physical characteristics are inevitable and may change over time.

#### **FINISHES**

Black Vellum, Aged Brass, Sycamore